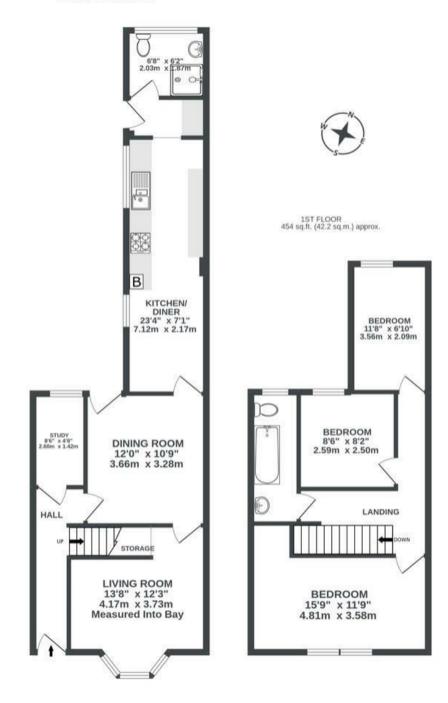

# Northcote Street

APPROXIMATE FLOOR AREA 98.6 SQM / 1062 SQFT

BOOK A VIEWING 01174 532 985 hello@boardwalkpropertyco.com